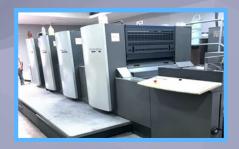

#### **PRESS**

SM 74 four colour + coater

SM-74 ( 4 Color) Heidelberg

SM 72 for drip off

3 Automactic UV Coating machine ( Alpana)